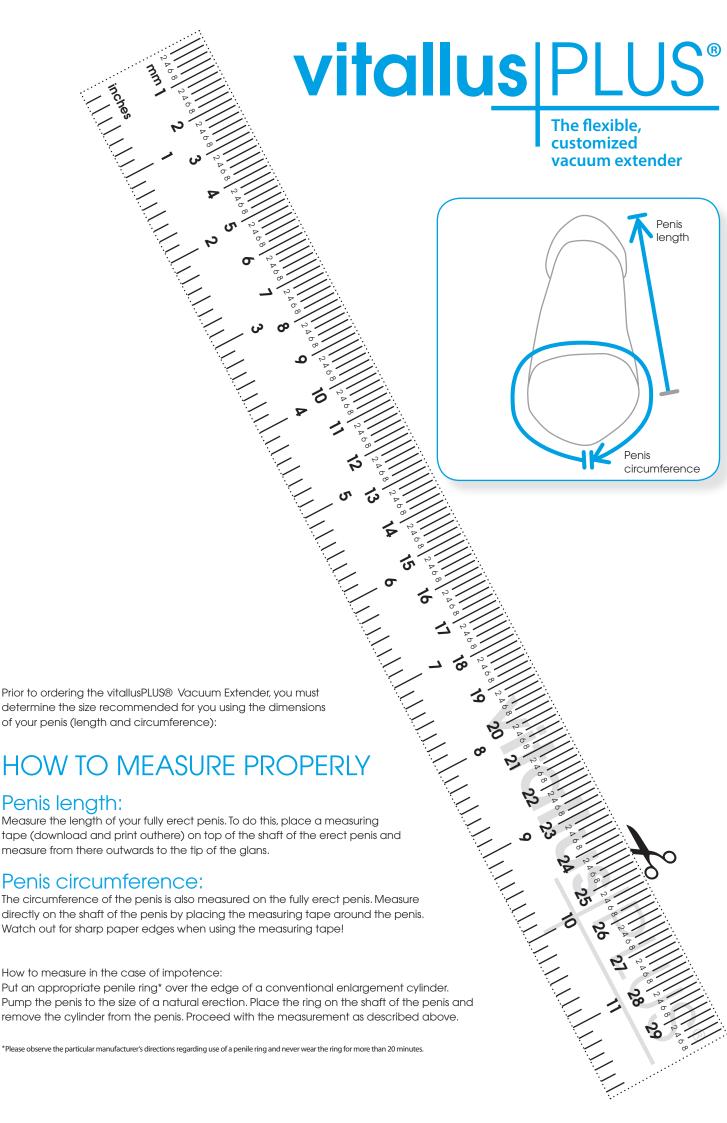

determine the size recommended for you using the dimensions of your penis (length and circumference):

## HOW TO MEASURE PROPERLY

## Penis length:

Measure the length of your fully erect penis. To do this, place a measuring tape (download and print outhere) on top of the shaft of the erect penis and measure from there outwards to the tip of the glans.

## Penis circumference:

The circumference of the penis is also measured on the fully erect penis. Measure directly on the shaft of the penis by placing the measuring tape around the penis. Watch out for sharp paper edges when using the measuring tape!